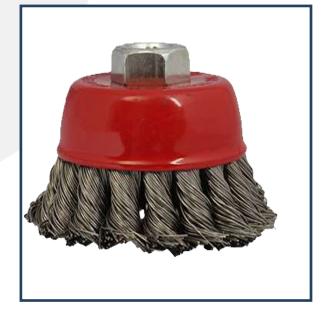

**CUP BRUSH BRASS** 

**COATED CRIMPED** 

KASWELD

## **Data Sheet**

| MATERIAL | CARBON STEEL |
|----------|--------------|
| USAGE    | CLEANING     |
| SIZE :   | 4″ M 14      |
| UNIT     | Pcs          |
| PACKING  | BOX          |

Cup Brush Crimped Brass Coated Wire of 4" M 14 Carbon Steel has: -

## **Product Description**

The CUP BRUSH CRIMPED WIRE Brass Coated Size of 4" M 14 Carbon Steel product. Which offers to provide process usage in light and medium duty cleaning applications involving irregular/flat surfaces. Finding suitability for steel applications, these are made available for our customers. Made to offer high productivity and long life, and designed for use on portable power tools operating at high speeds. Features include suitability for use in steel applications, allowing highly flexible usage, heavy wire fill for suitable use in light and medium duty brushing processes.