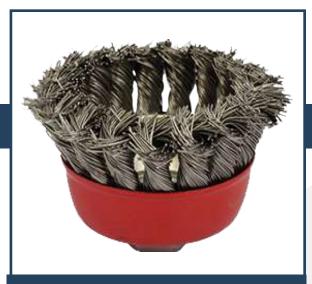

**CUP BRUSH BRASS** 

**COATED CRIMPED** 

KASWELD

## **Data Sheet**

| MATERIAL | CARBON STEEL |
|----------|--------------|
| USAGE    | CLEANING     |
| SIZE :   | 4″ M 14      |
| UNIT     | Pcs          |
| PACKING  | BOX          |

Cup Brush Crimped Brass Coated Wire of 4" M 14 Carbon Steel has: -

## **Product Description**

The CUP BRUSH CRIMPED WIRE Brass Coated Size of 4" M 14 Carbon Steel product. Which offers to provide process usage in light and medium duty cleaning applications involving irregular/flat surfaces. Finding suitability for steel applications, these are made available for our customers. Made to offer high productivity and long life, and designed for use on portable power tools operating at high speeds. Features include suitability for use in steel applications, allowing highly flexible usage, heavy wire fill for suitable use in light and medium duty brushing processes.